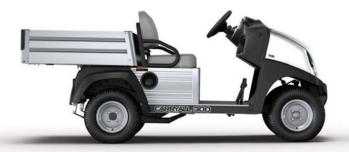

Fit-to-task utility. A one-of-a-kind bed box with an integrated track-based attachment system, optional tool holders, bed dividers and cargo tie downs increases versatility and saves floor space. So you can do more with less.