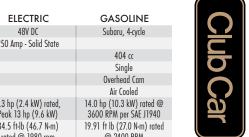

## *VERSATILITY &* RELIABILITY

Payload. Total vehicle capacity of 800 lb. (362.8 kg)

Best-in-class EFI powertrain: The vehicle's 14-hp rated Subaru overhead cam engine with electronic fuel injection improves fuel efficiency as much as 50 percent. It also has a filter-less oil system, an optional limited slip differential for improved traction, and a side fuel tank. Beat that!

Improved charging. The Carryall 300 features E.R.I.C., a solid-state, high frequency charger that boost charging efficiency by 10 percent and can be field-programmed through a USB port.

More durable than steel. Carryalls are built on Club Car's exclusive lightweight, rustproof, air-craft-grade aluminum frame that's designed to be stronger than steel. Unlike competitive steel frames, it resists corrosion and retains resale value.