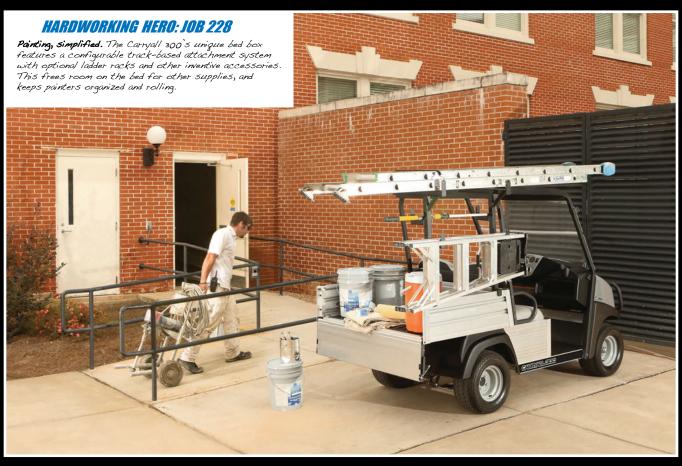

Fit-to-task utility. A one-of-a-kind bed box with an integrated track-based attachment system, optional tool holders, bed dividers and cargo tie downs increases versatility and saves floor space. So you can do more with less.