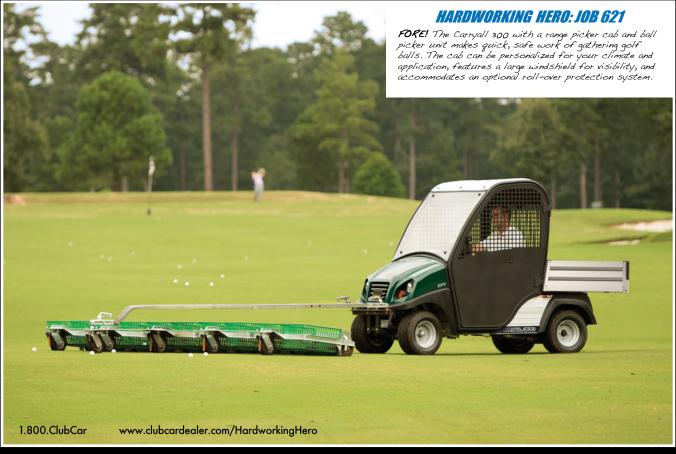

## *VERSATILITY &* RELIABILITY

Payload. Total vehicle capacity of 800 lb. (362.8 kg)

Best-in-class EFI powertrain: The vehicle's 14-hp rated Subaru overhead cam engine with electronic fuel injection improves fuel efficiency as much as 50 percent. It also has a filter-less oil system, an optional limited slip differential for improved traction, and a side fuel tank. Beat that!

Improved charging. The Carryall 300 features E.R.I.C., a solid-state, high frequency charger that boost charging efficiency by 10 percent and can be field-programmed through a USB port.

More durable than steel. Carryalls are built on Club Car's exclusive lightweight, rustproof, air-craft-grade aluminum frame that's designed to be stronger than steel. Unlike competitive steel frames, it resists corrosion an