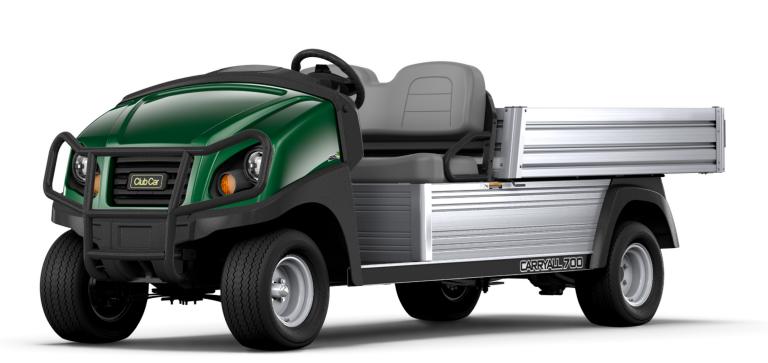

## CARRYALL

With truck-quality reliability and an extended six-foot bed, you'll be ready to take on your biggest jobs yet.

The Club Car vehicle quality you know, NOW POWERED BY LITHIUM-ION with the added benefits of:

- Maintenance Free Battery
- Longer Battery Life
- More Efficient Charging
- Increased Power and Performance
- Lighter Weight

|                     | GASOLINE                                                                       | ELECTRIC DC & HP ELECTRIC AC                                                                           |                                                        | LITHIUM ION                                                                                              |  |
|---------------------|--------------------------------------------------------------------------------|--------------------------------------------------------------------------------------------------------|--------------------------------------------------------|----------------------------------------------------------------------------------------------------------|--|
| ENGINE              | Kohler EFI                                                                     | 48-volt<br>3-phase AC                                                                                  | 48-volt DC                                             | 48-volt 3-phase AC                                                                                       |  |
| HORSEPOWER          | 14.5 hp (10.8 kW)<br>rated @ 3600 RPM<br>per SAE J1940                         | 8 hp (6 kW)<br>Peak 16 hp<br>(11.7 kW)                                                                 | 3.7 hp<br>(2.7kW)<br>rated,<br>Peak 20 hp<br>(14.9 kW) | 7.4 hp (5.5 kW) rated<br>@ 2863 rpm; Peak<br>21.4 hp (16 kW)                                             |  |
| BATTERIES           | 12-volt 500 CCA<br>105 min Reserve                                             | Eight 6-volt Flooded Lead<br>Acid                                                                      |                                                        | Std: Vanguard<br>7.0kWh Lithium                                                                          |  |
| CHARGER             | N/A                                                                            | DeltaQ QuiQ (1 kW High<br>Frequency)                                                                   |                                                        | Std: DeltaQ IC650 -<br>650W high frequency<br>Opt: DeltaQ IC900 -<br>900W high frequency                 |  |
| STEERING            | Self-adjusting Rack<br>and Pinion                                              | Self-adjusting Rack and<br>Pinion                                                                      |                                                        | Self-adjusting Rack<br>and Pinion                                                                        |  |
| FRONT<br>SUSPENSION | Independent leaf<br>spring with dual<br>hydraulic shocks                       | Independent leaf spring with dual hydraulic shocks                                                     |                                                        | Independent leaf<br>spring with dual<br>hydraulic shocks                                                 |  |
| BRAKES              | 4-wheel Mechanical<br>Drum                                                     | 4-wheel Mechanical Drum                                                                                |                                                        | 4-wheel Mechanical<br>Drum                                                                               |  |
| PARK BRAKE          | Foot Operated,<br>Multi-lock                                                   | Foot Operated, Multi-lock                                                                              |                                                        | Foot Operated,<br>Multi-lock                                                                             |  |
| BODY & FINISH       | ArmorFlex with automotive paint/ clearcoat                                     | ArmorFlex with automotive paint/clearcoat                                                              |                                                        | ArmorFlex with automotive paint/ clearcoat                                                               |  |
| TIRES               | 20 x 10-10, 6-ply                                                              | 20 x 10-10, 6-ply                                                                                      |                                                        | 20 x 10-10, 6-ply                                                                                        |  |
| BED L X W X H       | 64.5 x 47.5 x 10.5 in (163.8 x 120.6 x 26.6 cm) (163.8 x 120.6 x 26.6 cm)      |                                                                                                        |                                                        | 64.5 x 47.5 x 10.5 in<br>(163.8 x 120.6 x<br>26.6cm)                                                     |  |
| WHEELBASE           | <b>NHEELBASE</b> 99.1 in (251.7 cm) 99.1 in (251.7 cm)                         |                                                                                                        | 99.1 in (251.7 cm)                                     |                                                                                                          |  |
| GROUND<br>CLEARANCE | 5.2 in (13.2 cm)                                                               | 5.6 in (14.2 cm)                                                                                       |                                                        | 5.6 in (14.2 cm)                                                                                         |  |
| FUEL<br>CAPACITY    | 5.5 Gallons<br>(20.8 L)                                                        | N/A                                                                                                    |                                                        | N/A                                                                                                      |  |
| CURB WEIGHT         | 993 lb (450.4 kg)                                                              | 1475 lb (669 kg)                                                                                       |                                                        | 1013 lb (459.4 kg)                                                                                       |  |
| SPEED RANGE         | 15-17 mph<br>(24-27 kph)                                                       | 5-17 mph (8-27 kph)                                                                                    |                                                        | 5-19 mph (8-31 kph)                                                                                      |  |
| LIMITED<br>WARRANTY | 3 yr/3000 hr limited<br>powertrain/frame; 2<br>yr limited remaining<br>vehicle | 4 yr limited battery warranty;<br>3 yr limited powertrain/<br>frame; 2 yr limited remaining<br>vehicle |                                                        | 5 yr limited battery<br>warranty; 3 yr limited<br>powertrain/frame;<br>2 yr limited remaining<br>vehicle |  |